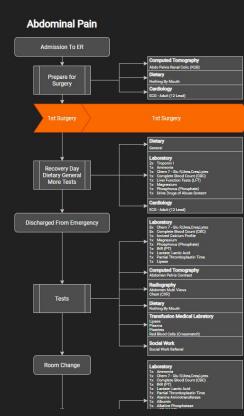

A patient journey is a set or diagnostic notes, labs tests, imaging, and so on for 1 chief complaint