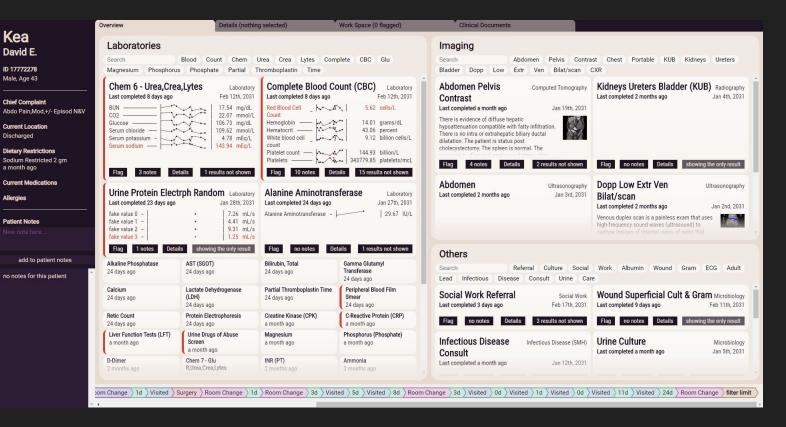

#### The hospital environment

A patient goes through the hospital and interacts with many doctors

The main way of communication between these doctors are the tests and notes left behind from the previous doctor

It is hard for an individual doctor to see the patient's big picture as they are handed off from doctor to doctor

#### Current implementation Meditech and UCI

Records are scattered across the tabs requiring the physician to search and collect them first making it difficult for the physician to comprehend the patient journey as they cannot view sections of the patient journey simultaneously

A patient journey is a set or diagnostic notes, labs tests, imaging, and so on for 1 chief complaint