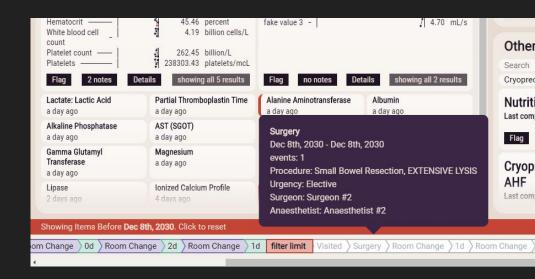

#### Current implementation Meditech and UCI

Records are scattered across the tabs requiring the physician to search and collect them first making it difficult for the physician to comprehend the patient journey as they cannot view sections of the patient journey simultaneously

A patient journey is a set or diagnostic notes, labs tests, imaging, and so on for 1 chief complaint