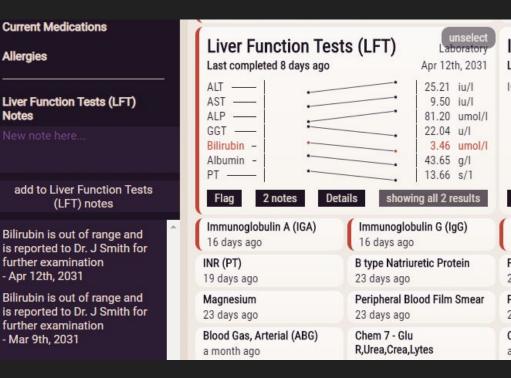

#### Current implementation Meditech and UCI

Records are scattered across the tabs requiring the physician to search and collect them first making it difficult for the physician to comprehend the patient journey as they cannot view sections of the patient journey simultaneously

A patient journey is a set or diagnostic notes, labs tests, imaging, and so on for 1 chief complaint