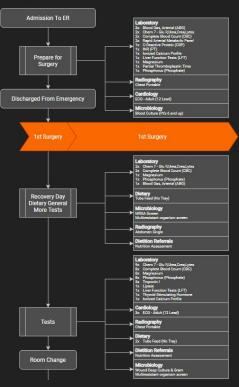

A patient journey is a set or diagnostic notes, labs tests, imaging, and so on for 1 chief complaint