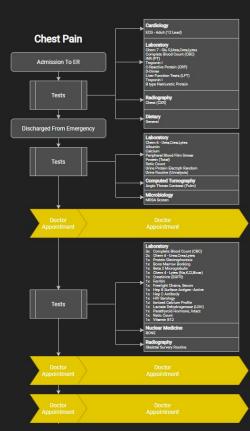

A patient journey is a set or diagnostic notes, labs tests, imaging, and so on for 1 chief complaint